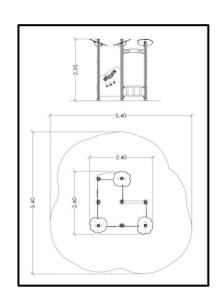

## INFORMATION ABOUT PRODUCT

| Minimum Space                 | 540x540x235 cm      |
|-------------------------------|---------------------|
| Impact Protection net         | 23,1 m <sup>2</sup> |
| Dimensions                    | 240x240 cm          |
| Overall Height                | 235 cm              |
| Free falling height           | <60 cm              |
| Foundations                   | 8 pcs               |
| Availability of spare parts   | YES                 |
| Product complies with EN 1176 | YES                 |
| Age range                     | 1,5-14              |
| Amount of users               | 4                   |