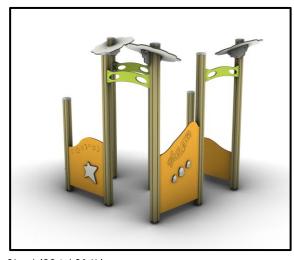

S                 |
| Product complies with EN 1176 | YES                 |
| Age range                     | 1,5-14              |
| Amount of users               | 4                   |



## **MATERIALS**

- Posts: Laminated pine wood 95x95mm
- Post cups made of Fiber Reinforced Plastic
- Floors: HPL Antiskid 12mm (EXT) and/or HDPE Antislip15mm
- Panels: HPL 12mm (EXT) and/or HDPE 15mm
- Slide Side Panels / Panels that experience forces: HPL 18mm (EXT) and/or HDPE 19mm
- Sliding Surface: GFRP (Glass Fiber Reinforced Polyester) t=4.5mm
- Wooden elements: Pine wood
- Metal Parts (colored): Cleaning process applied as the first step
  of the coating process. Zinc substrate. Zinc is applied to raw steel
  material. Heating cured Premium polyester coating treatment
  applied as top finish.



- Metal Parts (non colored): Hot Dip Galvanized (plain) or Stainless Steel (304 / 316L)
- Steel Ropes apparatus: Steel core ropes braided with polypropylene (DIA 16mm). Solid and aesthetic connectors made of injection molded durable plastic / end-connectors and sleeves made of durable aluminum alloy.
- All other plastic elements: Fiber reinforced plastic
- Transparent Parts: Clear Polycarbonate material (t=5mm)
- Fasteners: Electroplated coated or Stainless Steel (304 / 316L)
- Moveable steps: Steps with Aluminum core covered with EPDM rubber
- Chains: Hot Dip Galvanized (plain) or Stainless Steel (304 / 316L) / Dia 6mm / According to DIN 766
- Plastic Tunnel: Co-Extruded stabilized HDPE, consisting of two walls (one corrugated exterior and one smooth interior)
   / SN 8 Stiffness / Acco